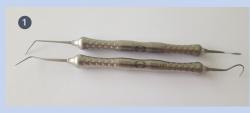

## ERGOtouch Explorer

made out of surgical steel according to EN ISO 7492 ensures a high bending strength and flexibility.

The Explorers are permanently fixed.

Autoclavable up to 134°C

ERGOtouch duo Explorers (permanently fixed)

ERGOtouch Explorers, one-sided (permanently fixed)

|   |                 | Handles for<br>Mouth Mirrors<br>REF I each | Form A<br>010<br>Fig. 23<br>REF L each | Form C<br>030<br>Fig. 8<br>REF I each | Form D<br>040<br>Fig. 9<br>REF I each | Form F<br>060<br>Fig. 6<br>REF I each | Form G<br>070<br>Fig. 17<br>REF I each |
|---|-----------------|--------------------------------------------|----------------------------------------|---------------------------------------|---------------------------------------|---------------------------------------|----------------------------------------|
| 1 | stainless steel | 667                                        | 667 - <b>A +</b>                       | 667 – <b>C +</b>                      | 667 – <b>D</b> +                      | 667 - <b>F +</b>                      | 667 – <b>G</b> +                       |

ERGOtouch duo can be combined with every probe tip, e.g. REF 667 - A+C / 667 - A+D

| 2 | stainless steel | 442 (SS)<br>443 (CS)               | 600 – A | 600 – C | 600 – D | 600 – F | 600 – G |
|---|-----------------|------------------------------------|---------|---------|---------|---------|---------|
|   |                 | SS: Simple Stem<br>CS: Cone Socket |         |         |         |         |         |
|   | white           | 620                                | 620 – A | 620 – C | 620 – D | 620 – F | 620 – G |
|   | pastel yellow   | 621                                | 621 – A | 621 – C | 621 – D | 621 – F | 621 – G |
|   | pastel blue     | 622                                | 622 – A | 622 – C | 622 – D | 622 – F | 622 – G |
|   | pastel mint     | 623                                | 623 – A | 623 – C | 623 – D | 623 – F | 623 – G |
|   | pink            | 624                                | 624 – A | 624 – C | 624 – D | 624 – F | 624 – G |
|   | pastel lavender | 625                                | 625 – A | 625 – C | 625 – D | 625 – F | 625 – G |
|   | anthracite      | 626                                | 626 – A | 626 – C | 626 – D | 626 – F | 626 – G |