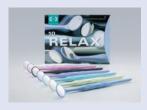

## RELAX

RELAX – created with a perfect blend of design and ergonomics.

Comfortably light weight for relaxed dental operations

Comfortable to hold due to the ergonomic design with grip recess

## RELAX

The splitted mirror shows the crystal clear ultrabright reflection of the ULTRA FS compared to Rhodium.

| Colours         | Size | Ø in mm | Content   | FS Rhodium<br>REF | FS Ultra<br>REF |
|-----------------|------|---------|-----------|-------------------|-----------------|
| all colours     | 4    | 22      | 10 Asstd. | 7 100             | 7 300           |
| white           | 4    | 22      | 10 Pack   | 7 101             | 7 301           |
| pastel yellow   | 4    | 22      | 10 Pack   | 7 102             | 7 302           |
| pastel blue     | 4    | 22      | 10 Pack   | 7 103             | 7 303           |
| pastel mint     | 4    | 22      | 10 Pack   | 7 104             | 7 304           |
| pastel lavender | 4    | 22      | 10 Pack   | 7 105             | 7 305           |
| anthracite      | 4    | 22      | 10 Pack   | 7 106             | 7 306           |
| pink            | 4    | 22      | 10 Pack   | 7 107             | 7 307           |
|                 |      |         |           |                   |                 |
| all colours     | 5    | 24      | 10 Asstd. | 7 110             | 7 310           |
| white           | 5    | 24      | 10 Pack   | 7 111             | 7 311           |
| pastel yellow   | 5    | 24      | 10 Pack   | 7 112             | 7 312           |
| pastel blue     | 5    | 24      | 10 Pack   | 7 113             | 7 313           |
| pastel mint     | 5    | 24      | 10 Pack   | 7 114             | 7 314           |
| pastel lavender | 5    | 24      | 10 Pack   | 7 115             | 7 315           |
| anthracite      | 5    | 24      | 10 Pack   | 7 116             | 7 316           |
| pink            | 5    | 24      | 10 Pack   | 7 117             | 7 317           |