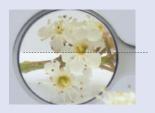

## RELAX

The splitted mirror shows the crystal clear ultrabright reflection of the ULTRA FS compared to Rhodium.

| Colours         | Size | Ø in mm | Content   | FS Rhodium<br>REF | FS Ultra<br>REF |
|-----------------|------|---------|-----------|-------------------|-----------------|
| all colours     | 4    | 22      | 10 Asstd. | 7 100             | 7 300           |
| white           | 4    | 22      | 10 Pack   | 7 101             | 7 301           |
| pastel yellow   | 4    | 22      | 10 Pack   | 7 102             | 7 302           |
| pastel blue     | 4    | 22      | 10 Pack   | 7 103             | 7 303           |
| pastel mint     | 4    | 22      | 10 Pack   | 7 104             | 7 304           |
| pastel lavender | 4    | 22      | 10 Pack   | 7 105             | 7 305           |
| anthracite      | 4    | 22      | 10 Pack   | 7 106             | 7 306           |
| pink            | 4    | 22      | 10 Pack   | 7 107             | 7 307           |
|                 |      |         |           |                   |                 |
| all colours     | 5    | 24      | 10 Asstd. | 7 110             | 7 310           |
| white           | 5    | 24      | 10 Pack   | 7 111             | 7 311           |
| pastel yellow   | 5    | 24      | 10 Pack   | 7 112             | 7 312           |
| pastel blue     | 5    | 24      | 10 Pack   | 7 113             | 7 313           |
| pastel mint     | 5    | 24      | 10 Pack   | 7 114             | 7 314           |
| pastel lavender | 5    | 24      | 10 Pack   | 7 115             | 7 315           |
| anthracite      | 5    | 24      | 10 Pack   | 7 116             | 7 316           |
| pink            | 5    | 24      | 10 Pack   | 7 117             | 7 317           |