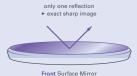

# MEGA FS Front Surface

The MEGA FS is the alternative to the MEGA FS Rhodium.

Highly reflective layers of titanium and chromium create a front surface mirror that reflects in a cooler hue compared to FS Rhodium.

Precisely sharp, high-contrast reflection down to the finest detail.