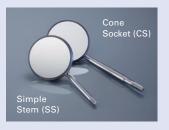

## SEplus

| SEplus / Box of 12 |            | plane            | magnifying | plane             | magnifying |
|--------------------|------------|------------------|------------|-------------------|------------|
| Size               | Ø<br>in mm | Simple Stem (SS) |            | Cone Socket (CS)* |            |
|                    |            | REF              |            |                   |            |
| 3                  | 20         | 702X3            | 706X3      | 711X3             | 716X3      |
| 4                  | 22         | 702X4            | 706X4      | 711X4             | 716X4      |
| 5                  | 24         | 702X5            | 706X5      | 711X5             | 716X5      |

<sup>\*</sup>Due to a larger thread-diameter, the CS-thread fits only on handles with CS-thread. CS is mainly used in the USA, Canada, South-Korea and Spain.