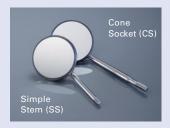

### Economy

| Economy / Box of 12 |            | Simple Stem (SS) |            | Cone Socket (CS)* |            |
|---------------------|------------|------------------|------------|-------------------|------------|
| Size                | Ø<br>in mm | plane            | magnifying | plane             | magnifying |
|                     |            | REF              |            |                   |            |
| 4                   | 22         | 770X4            | 771X4      | 775X4             | 776X4      |
| 5                   | 24         | 770X5            | 771X5      | 775X5             | 776X5      |

<sup>\*</sup>Due to a larger thread-diameter, the CS-thread fits only on handles with CS-thread. CS is mainly used in the USA, Canada, South-Korea and Spain.